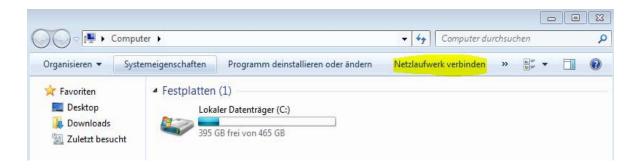

Open Computer by clicking the Start Button, and then click on Computer.

Click "Map network drive".

In the Drive list, select a drive letter. (You can choose any available letter). Then enter the following address in the Folder field:

\\studentin.akademie.bildendekunst.ac.at\student-Homes\rMatrikelnumber

It is important that you select "Connect using different credentials".

| 🌀 🤏 Netzlau                         | fwerk verbinden                                                                                                                                                                                                                                                                                                                                            |
|-------------------------------------|------------------------------------------------------------------------------------------------------------------------------------------------------------------------------------------------------------------------------------------------------------------------------------------------------------------------------------------------------------|
| Bestimme<br>hergestell<br>Laufwerk: | Netzwerkordner soll zugeordnet werden?<br>en Sie den Laufwerkbuchstaben für die Verbindung und den Ordner, mit dem die Verbindung<br>t werden soll:<br>Z:<br>\\studentin.akademie.bildendekunst.ac.at\student-                                                                                                                                             |
| Ordner:                             | <ul> <li>\\studentin.akademie.bildendekunst.ac.at\student. ▼ Durchsuchen</li> <li>Beispiel: \\Server\Freigabe</li> <li>□ Verbindung bei Anmeldung wiederherstellen</li> <li>☑ Verbindung mit anderen Anmeldeinformationen herstellen</li> <li><u>Verbindung mit einer Website herstellen, auf der Sie Dokumente und Bilder speichern können</u></li> </ul> |
|                                     | Fertig stellen Abbrechen                                                                                                                                                                                                                                                                                                                                   |